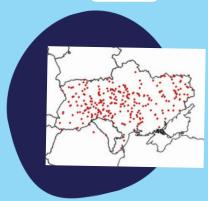

Spain has been rabies-free since

Except in 2013: 1 case of rabies in a dog imported from Morocco. The animal bit several people and children

Rabies is present in the world and in some regions of Europe

In Ukraine: more than 1600 cases/year. In 2021: 248 cases of rabies in dogs and cats (according to OIE-WAHIS)