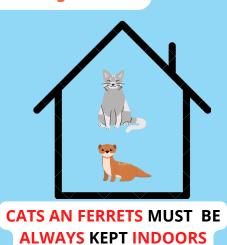

# What should you do in your daily life?

ISOLATION

ALWAYS WALK YOUR
DOG ON A SHORT LEASH
AND MUZZLE

OTHER ANIMALS OR
PEOPLE

IF YOUR PET BITES SOMEONE, TELL THEM TO GO TO THE HEALTH CENTER

AND YOU MUST CONTACT IMMEDIATELY