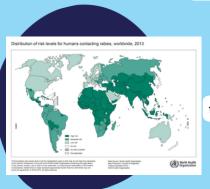

Spain has been rabies-free since

Except in 2013: 1 case of rabies in a dog imported from Morocco. The animal bit several people and children

Rabies is present in the world and in some regions of Europe

In Ukraine: more than 1600 cases/year. In 2021: 248 cases of rabies in dogs and cats (according to OIE-WAHIS)